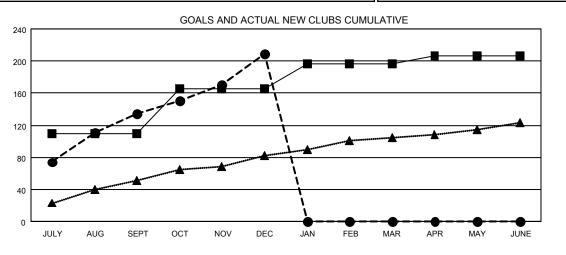

## GMT CA 6

| Clubs                 |               |           |               | Members               |                           |                         |                                                    |
|-----------------------|---------------|-----------|---------------|-----------------------|---------------------------|-------------------------|----------------------------------------------------|
| RESULTS FOR 2019-2020 |               |           |               | RESULTS FOR 2019-2020 |                           |                         |                                                    |
| QUARTER               | NEW CLUB GOAL | NEW CLUBS | DROPPED CLUBS | QUARTER               | MEMBER GROWTH NET<br>GOAL | MEMBER GROWTH<br>ACTUAL | DROPPED<br>MEMBERS ACTUAL<br>(including transfers) |
| JULY/AUG/SEPT         | 110           | 134       | 3             | JULY/AUG/SEPT         | 2325                      | 3,814                   | 1,114                                              |
| OCT/NOV/DEC           | 55            | 75        | 38            | OCT/NOV/DEC           | 1785                      | 2,324                   | 2,410                                              |
| JAN/FEB/MAR           | 31            | 0         | 0             | JAN/FEB/MAR           | 805                       | 0                       | 0                                                  |
| APR/MAY/JUNE          | 11            | 0         | 0             | APR/MAY/JUNE          | 560                       | 0                       | 0                                                  |