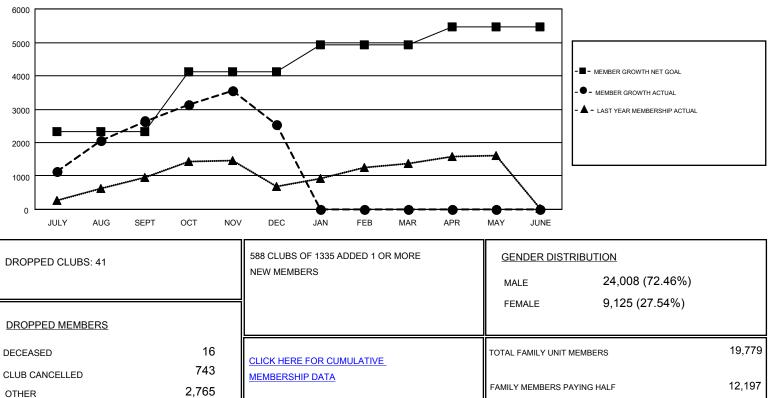

## GMT CA 6

| Clubs                 |               |           |               | Members               |                           |                         |                                                    |
|-----------------------|---------------|-----------|---------------|-----------------------|---------------------------|-------------------------|----------------------------------------------------|
| RESULTS FOR 2019-2020 |               |           |               | RESULTS FOR 2019-2020 |                           |                         |                                                    |
| QUARTER               | NEW CLUB GOAL | NEW CLUBS | DROPPED CLUBS | QUARTER               | MEMBER GROWTH NET<br>GOAL | MEMBER GROWTH<br>ACTUAL | DROPPED<br>MEMBERS ACTUAL<br>(including transfers) |
| JULY/AUG/SEPT         | 110           | 134       | 3             | JULY/AUG/SEPT         | 2325                      | 3,814                   | 1,114                                              |
| OCT/NOV/DEC           | 55            | 75        | 38            | OCT/NOV/DEC           | 1785                      | 2,324                   | 2,410                                              |
| JAN/FEB/MAR           | 31            | 0         | 0             | JAN/FEB/MAR           | 805                       | 0                       | 0                                                  |
| APR/MAY/JUNE          | 11            | 0         | 0             | APR/MAY/JUNE          | 560                       | 0                       | 0                                                  |