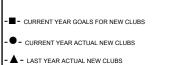

## GMT CA 6

| Clubs                 |               |           |               | Members               |                           |                         |                                                    |
|-----------------------|---------------|-----------|---------------|-----------------------|---------------------------|-------------------------|----------------------------------------------------|
| RESULTS FOR 2019-2020 |               |           |               | RESULTS FOR 2019-2020 |                           |                         |                                                    |
| QUARTER               | NEW CLUB GOAL | NEW CLUBS | DROPPED CLUBS | QUARTER               | MEMBER GROWTH NET<br>GOAL | MEMBER GROWTH<br>ACTUAL | DROPPED<br>MEMBERS ACTUAL<br>(including transfers) |
| JULY/AUG/SEPT         | 110           | 134       | 3             | JULY/AUG/SEPT         | 2325                      | 3,814                   | 1,114                                              |
| OCT/NOV/DEC           | 55            | 75        | 38            | OCT/NOV/DEC           | 1785                      | 2,324                   | 2,410                                              |
| JAN/FEB/MAR           | 31            | 0         | 0             | JAN/FEB/MAR           | 805                       | 0                       | 0                                                  |
| APR/MAY/JUNE          | 11            | 0         | 0             | APR/MAY/JUNE          | 560                       | 0                       | 0                                                  |

GOALS AND ACTUAL MEMBERS CUMULATIVE

TOTAL

3,524

DUES